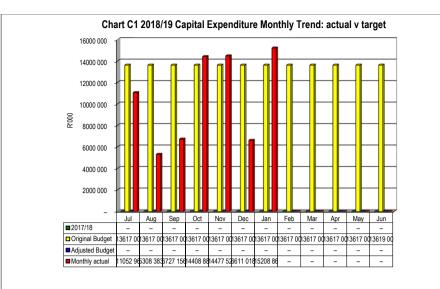

|                                                                                                  |

|                  | Bulk Electricity B | ulk Water | PAYE deductio VAT ( | output les Pe | nsions / Reti Loan | repaymen Tr | ade Creditors Aud | litor Genera Other |  |
|------------------|--------------------|-----------|---------------------|---------------|--------------------|-------------|-------------------|--------------------|--|
| 2017/18          | -                  | -         | -                   | -             | -                  | -           | -                 | -                  |  |
| Budget Year 2018 | 2 202 993          | 2 663 092 | 28 672              | -             | 4 363              | -           | 83 273            | 8 000              |  |