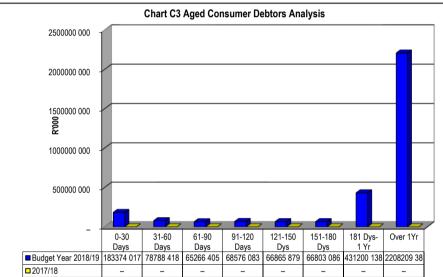

|                                                                                                  |

|                  | Bulk Electricity B | ulk Water | PAYE deductio VAT ( | output les Pe | nsions / Reti Loan | repaymen Tr | ade Creditors Aud | litor Genera Other |  |
|------------------|--------------------|-----------|---------------------|---------------|--------------------|-------------|-------------------|--------------------|--|
| 2017/18          | -                  | -         | -                   | -             | -                  | -           | -                 | -                  |  |
| Budget Year 2018 | 2 202 993          | 2 663 092 | 28 672              | -             | 4 363              | -           | 83 273            | 8 000              |  |