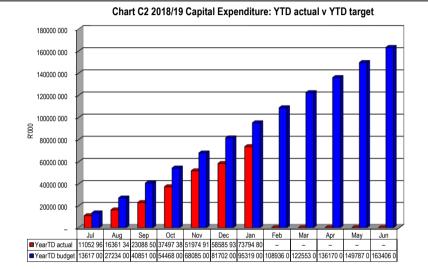

|                                                                                                  |

|                  | Bulk Electricity B | ulk Water | PAYE deductio VAT ( | output les Pe | nsions / Reti Loan | repaymen Tr | ade Creditors Aud | litor Genera Other |  |
|------------------|--------------------|-----------|---------------------|---------------|--------------------|-------------|-------------------|--------------------|--|
| 2017/18          | -                  | -         | -                   | -             | -                  | -           | -                 | -                  |  |
| Budget Year 2018 | 2 202 993          | 2 663 092 | 28 672              | -             | 4 363              | -           | 83 273            | 8 000              |  |