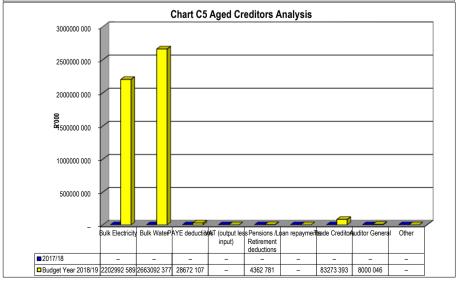

|                                                                                                  |

|                  | Bulk Electricity B | ulk Water | PAYE deductio VAT ( | output les Pe | nsions / Reti Loan | repaymen Tr | ade Creditors Aud | litor Genera Other |  |
|------------------|--------------------|-----------|---------------------|---------------|--------------------|-------------|-------------------|--------------------|--|
| 2017/18          | -                  | -         | -                   | -             | -                  | -           | -                 | -                  |  |
| Budget Year 2018 | 2 202 993          | 2 663 092 | 28 672              | -             | 4 363              | -           | 83 273            | 8 000              |  |