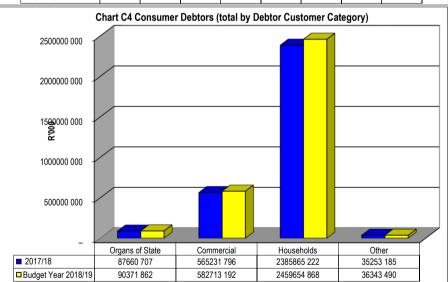

|                                                                                                  |

|                  | Bulk Electricity B | ulk Water | PAYE deductio VAT ( | output les Pe | nsions / Reti Loan | repaymen Tr | ade Creditors Aud | litor Genera Other |  |
|------------------|--------------------|-----------|---------------------|---------------|--------------------|-------------|-------------------|--------------------|--|
| 2017/18          | -                  | -         | -                   | -             | -                  | -           | -                 | -                  |  |
| Budget Year 2018 | 2 202 993          | 2 663 092 | 28 672              | -             | 4 363              | -           | 83 273            | 8 000              |  |